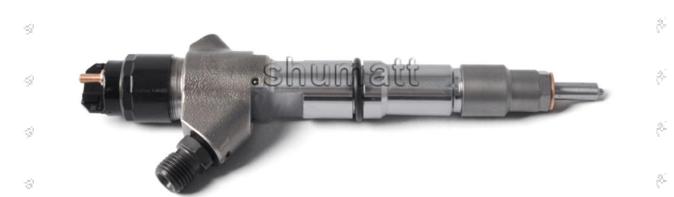

#### 1.1. 0445120228 Injector's Basic Information

| Title     | China made new high quality diesel injector 0445120228 fuel injector CRIN2-16 |
|-----------|-------------------------------------------------------------------------------|
| The Trees | THE SHALL   |
| SKU       | G1W20445120228                                                                |
| SKU       | ्रम ज ज ज ज ज ज ज                                                             |

#### **1.4.**0445120228 **Injector's Parameter**

Adaptation System: Common Rail System

Injector Series: 120 Series

Parameter Performance: CRIN2-16

Matching Accessories: Gasket (7.73\*14.36\*1.49)

**Injector Type:** Electromagnetic Injector Support System Maximum Pressure: 1,600

### 1.5.0445120228 Injector's Specifications and Dimensions

Injector Size: 21.5cm\*4 cm \*4 cm = 344cm3 (L\*W\*H=V)

Injector Net Weight: 0.55kg

Gross Weight: 0.6kg

Injector Quality: China Made Brand New
Package Size: 28cm\*7 cm \*7 cm = 1372 cm³
Injector Type: Diesel Common Rail Injector