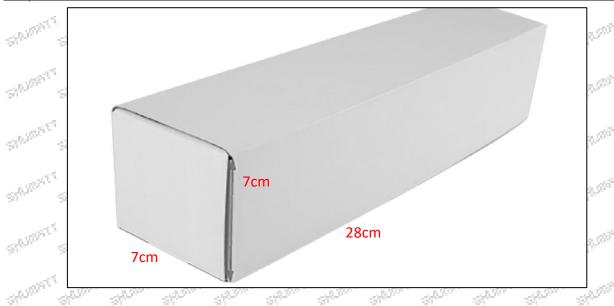

### 1.5.0445120228 Injector's Specifications and Dimensions

Injector Size: 21.5cm\*4 cm \*4 cm = 344cm3 (L\*W\*H=V)

Injector Net Weight: 0.55kg

Gross Weight: 0.6kg

Injector Quality: China Made Brand New
Package Size: 28cm\*7 cm \*7 cm = 1372 cm³
Injector Type: Diesel Common Rail Injector